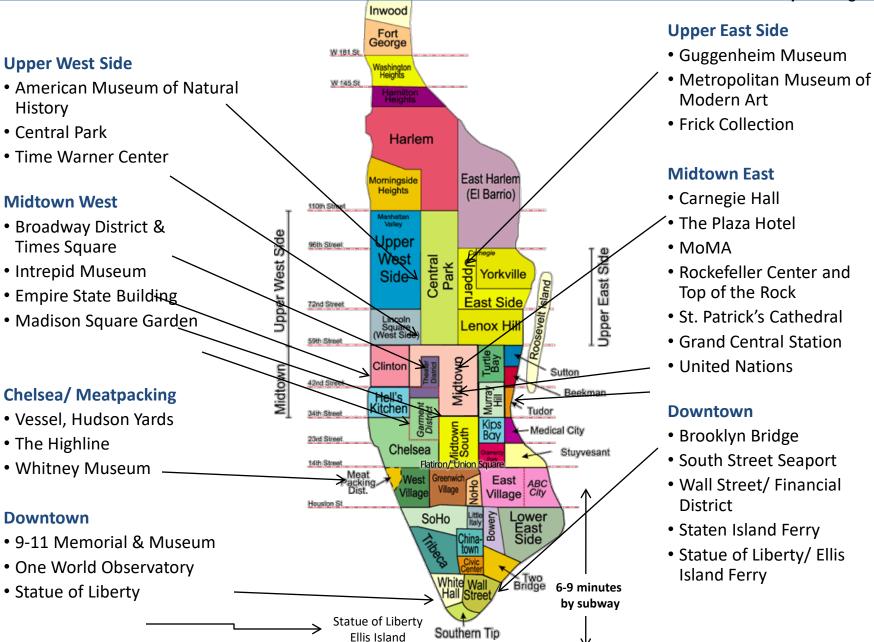

www.nycinsiderguide.com





© nycinsiderguide.com, v. 2021 2/48

## New York City Insider Guide: Price Guide & Sightseeing Pass Comparison



www.nycinsiderguide.com

Prices shown are for One (1) Adult Ticket as of 2021. All 14 attractions below, at full price, fees and suggested donations, would cost \$410 per adult and the average ticket price is \$29. Please see <a href="NYC Insider Guide for more details and discount specials">NYC Insider Guide for more details and discount specials</a>.

| Attraction                         | Full<br>Price | Notes                                                                                     | Sightseeing<br>Pass | NY Pass | Go NY<br>Pass | CityPASS |
|------------------------------------|---------------|------------------------------------------------------------------