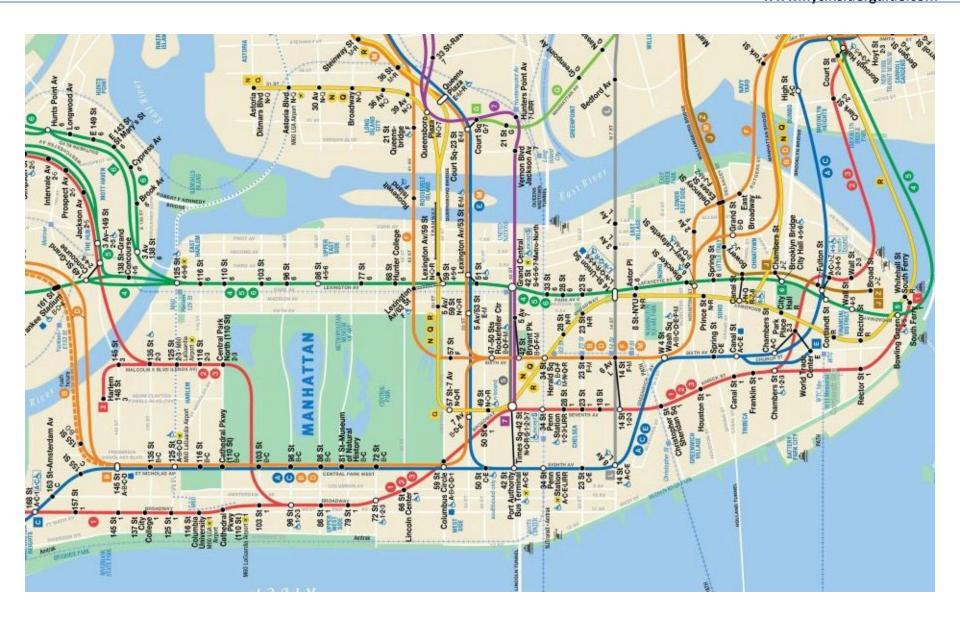

www.nycinsiderguide.com





© nycinsiderguide.com, v. 2021 2/48

## New York City Insider Guide: Price Guide & Sightseeing Pass Comparison



www.nycinsiderguide.com

Prices shown are for One (1) Adult Ticket as of 2021. All 14 attractions below, at full price, fees and suggested donations, would cost \$410 per adult and the average ticket price is \$29. Please see <a href="NYC Insider Guide for more details and discount specials">NYC Insider Guide for more details and discount specials</a>.

| Attraction                         | Full<br>Price | Notes                                                                                     | Sightseeing<br>Pass | NY Pass | Go NY<br>Pass | CityPASS |
|------------------------------------|---------------|--------------------------------------------------------------------